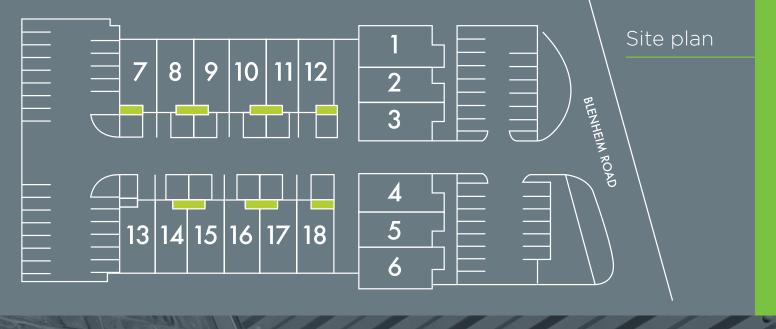

Typical ground floor plan.

### Description

The accommodation comprises refurbished first floor offices with open plan ground floor warehouse / light industrial space which benefits from the following: