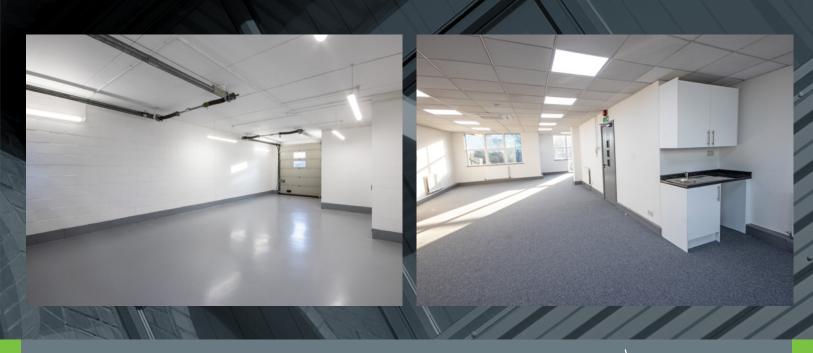

#### **Amenities Warehouse**

- 3 phase power
- Fluorescent lighting
- Roller shutter loading door
- Gas central heating
- Eaves height of 10' 4" (3.15 m)
- Accessible toilet
- Loading bay

#### **Amenities First Floor Offices**

- Fully carpeted
- 3 compartment perimeter trunking
- Suspended ceiling
- Recessed fluorescent lighting
- Ceiling mounted comfort cooling unit
- Gas fired central heating
- Tea station
- Double glazed windows throughout
- Toilet
- On-site parking