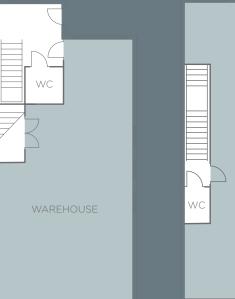

Typical ground floor plan.

### Description

The accommodation comprises refurbished first floor offices with open plan ground floor warehouse / light industrial space which benefits from the following: